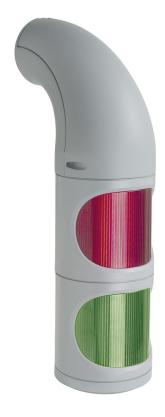

## LED Perm. Beacon WM 24VDC GN/RD

Part No.: 894.060.55

| MECHANICAL DATA              |                  |
|------------------------------|------------------|
| Height                       | 309 mm           |
| Diameter                     | 85 mm            |
| Materials                    | PC/ABS           |
| Dome colour                  | Green<br>Red     |
| Housing colour               | Grey             |
| Protection category          | IP65<br>IP69K    |
| Connection                   | Screw terminals  |
| cross-sectional area maximum | 1,50mm² / 16AWG  |
| Cable entry                  | Membrane grommet |
| Cable entry minimum          | d = 1 mm         |
| Cable entry maximum          | d = 13 mm        |
| Type of fixing               | Wall mounting    |
| Working temperature minimum  | -30°C            |
| Working temperature maximum  | +50°C            |
| Weight with packaging        | 587 g            |
| Product weight               | 507 g            |

| OPTICAL DATA         |                  |
|----------------------|------------------|
| Light source         | LED              |
| Light colour         | Green<br>Red     |
| Optical signal image | Permanent        |
| Service life optical | 50,000 h maximum |