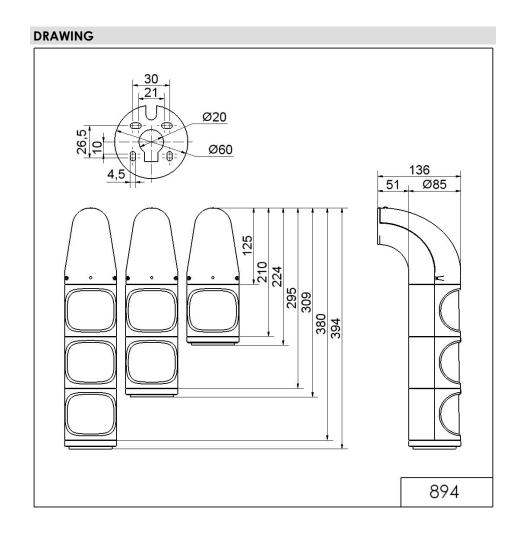

## LED Perm. Beacon WM 24VDC GN/RD

Part No.: 894.060.55

| MECHANICAL DATA              |                  |
|------------------------------|------------------|
| Height                       | 309 mm           |
| Diameter                     | 85 mm            |
| Materials                    | PC/ABS           |
| Dome colour                  | Green<br>Red     |
| Housing colour               | Grey             |
| Protection category          | IP65<br>IP69K    |
| Connection                   | Screw terminals  |
| cross-sectional area maximum | 1,50mm² / 16AWG  |
| Cable entry                  | Membrane grommet |
| Cable entry minimum          | d = 1 mm         |
| Cable entry maximum          | d = 13 mm        |
| Type of fixing               | Wall mounting    |
| Working temperature minimum  | -30°C            |
| Working temperature maximum  | +50°C            |
| Weight with packaging        | 587 g            |
| Product weight               | 507 g            |